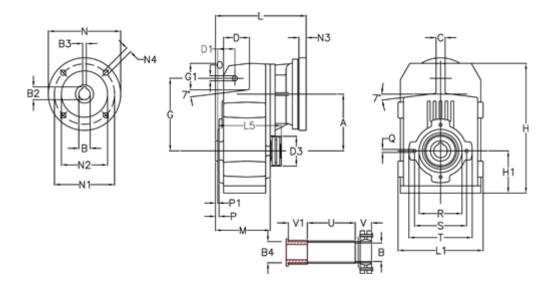

## **Measures**

| A = 150.50 | D1 = 54.0  | I5 = 180.0  | P1                                         | = 3.5    | V =  |
|------------|------------|-------------|--------------------------------------------|----------|------|
| B = 36     | d3 = 90    | M = 125.0   | Q                                          | = M10x17 | V1 = |
| B1 = 24    | G = 170    | N = 200     | R                                          | = 110    |      |
| B2 = 27.3  | G1 = 84.0  | N1 = 165    | S                                          | = 130    |      |
| B3 = 8     | H = 326.0  | N2 = 130    | Т                                          | = 150    |      |
| B4 = 35    | H1 = 102.0 | N4 = M10x20 | Tightening torque Nm adapter bushing = 6.0 |          |      |
| C = 20     | L = 245.0  | O = 13      | Tightening torque Nm shrink disc           | = 8.0    |      |
| D = 68.0   | L1 = 210   | P = 6.5     | U                                          | = 95.5   |      |